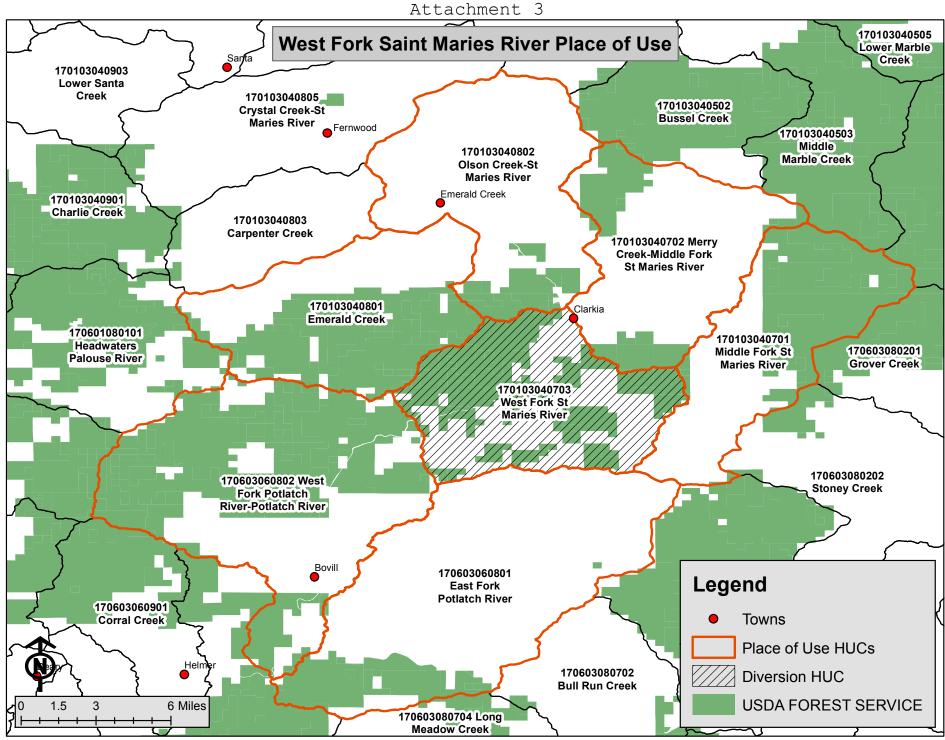

| I                             | N THE DISTRICT COURT OF THE FIFTH JUDICIAL DISTRICT OF THE<br>STATE OF IDAHO, IN AND FOR THE COUNTY OF TWIN FALLS                                                                                                                                                                                                                                                                                                                                                                                   |  |  |  |  |  |
|-------------------------------|-----------------------------------------------------------------------------------------------------------------------------------------------------------------------------------------------------------------------------------------------------------------------------------------------------------------------------------------------------------------------------------------------------------------------------------------------------------------------------------------------------|--|--|--|--|--|
| In Re CSRBA<br>Case No. 49576 | ) PARTIAL DECREE PURSUANT TO I.R.C.P. 54(b)<br>) FOR FEDERAL RESERVED<br>)<br>) WATER RIGHT NO. 92-11067J                                                                                                                                                                                                                                                                                                                                                                                           |  |  |  |  |  |
| NAME AND ADDRESS:             | UNITED STATES OF AMERICA ACTING THROUGH<br>USDA FOREST SERVICE<br>550 W FORT ST MSC 033<br>BOISE ID 83724                                                                                                                                                                                                                                                                                                                                                                                           |  |  |  |  |  |
| SOURCE:                       | See Attachment 1, Column A TRIBUTARY: See Attachment 1, Column B                                                                                                                                                                                                                                                                                                                                                                                                                                    |  |  |  |  |  |
|                               | Sources are located on National Forest System Land in the West Fork St Maries River subwatershed (HUC12 170103040703).                                                                                                                                                                                                                                                                                                                                                                              |  |  |  |  |  |
| QUANTITY:                     | 1.000 CFS<br>19.40 AFY                                                                                                                                                                                                                                                                                                                                                                                                                                                                              |  |  |  |  |  |
|                               | The quantity under this water right is limited to up to 19.400 acre feet per year, with a diversion rate never to exceed the lesser of 1.00 CFS or twenty-five (25) percent of the rate of flow then available at each point of diversion and, cumulatively, no more than twenty-five (25) percent at the furthest downstream point of diversion in use under water right nos. 92-11067A thru 92-11075 and 92-11080A thru 92-11081D.                                                                |  |  |  |  |  |
|                               | See Attachment 2.                                                                                                                                                                                                                                                                                                                                                                                                                                                                                   |  |  |  |  |  |
|                               | Right nos. 92-11067A, 92-11067B, 92-11067C, 92-11067D, 92-11067E, 92-11067F, 92-11067G, 92-11067H, 92-11067I, 92-11067J, 92-11067K, 92-11067L, 92-11067M, 92-11067N, 92-11067O and 92-11067P are limited to a total combined annual diversion volume of 19.40 acre feet.                                                                                                                                                                                                                            |  |  |  |  |  |
| PRIORITY DATE:                | 05/15/1974                                                                                                                                                                                                                                                                                                                                                                                                                                                                                          |  |  |  |  |  |
| POINT OF DIVERSION:           | See Attachment 1, Columns C through G                                                                                                                                                                                                                                                                                                                                                                                                                                                               |  |  |  |  |  |
| PURPOSE AND PERIOD OF USE:    | PURPOSE OF USE<br>ADMINISTRATIVEPERIOD OF USE<br>01/01 - 12/31QUANTITY<br>1.000 CFS<br>19.40 AFY                                                                                                                                                                                                                                                                                                                                                                                                    |  |  |  |  |  |
|                               | Administrative use is for National Forest Administration.                                                                                                                                                                                                                                                                                                                                                                                                                                           |  |  |  |  |  |
|                               | The purpose of use includes, road construction, dust abatement, prescribed fire, vegetation establishment, maintaining riding and pack stock used for administrative purposes, and any other similar incidental administrative uses necessary to fulfill the purposes of the Organic Administration Act of 1897.                                                                                                                                                                                    |  |  |  |  |  |
| PLACE OF USE:                 | National Forest System Land in the West Fork St Maries River subwatershed (HUC12 170103040703), Emerald Creek subwatershed (HUC12 170103040801), Olson Creek-St Maries River subwatershed (HUC12 170103040802), Merry Creek-Middle Fork St Maries River subwatershed (HUC12 170103040702), Middle Fork St Maries River subwatershed (HUC12 170103040702), Middle Fork St Maries River subwatershed (HUC12 170103040701), West Fork Potlatch River-Potlatch River subwatershed (HUC12 170603060801). |  |  |  |  |  |
|                               | See Attachment 3.                                                                                                                                                                                                                                                                                                                                                                                                                                                                                   |  |  |  |  |  |